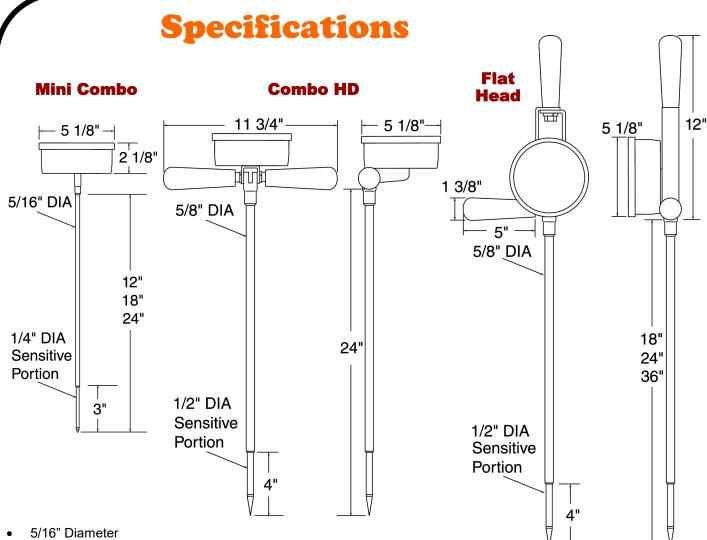

## **Ordering Info**

| Model      | Range         | Length                           | Certificate |
|------------|---------------|----------------------------------|-------------|
| Mini Combo | -30° / +120°F | 12", * <b>18"</b> , * <b>24"</b> | Optional    |
| Combo HD   | -30° / +120°F | 12", 18", * <b>24",</b> 36"      | Included    |
| Flat Head  | -30° / +120°F | 18", 24", 36"                    | Optional    |