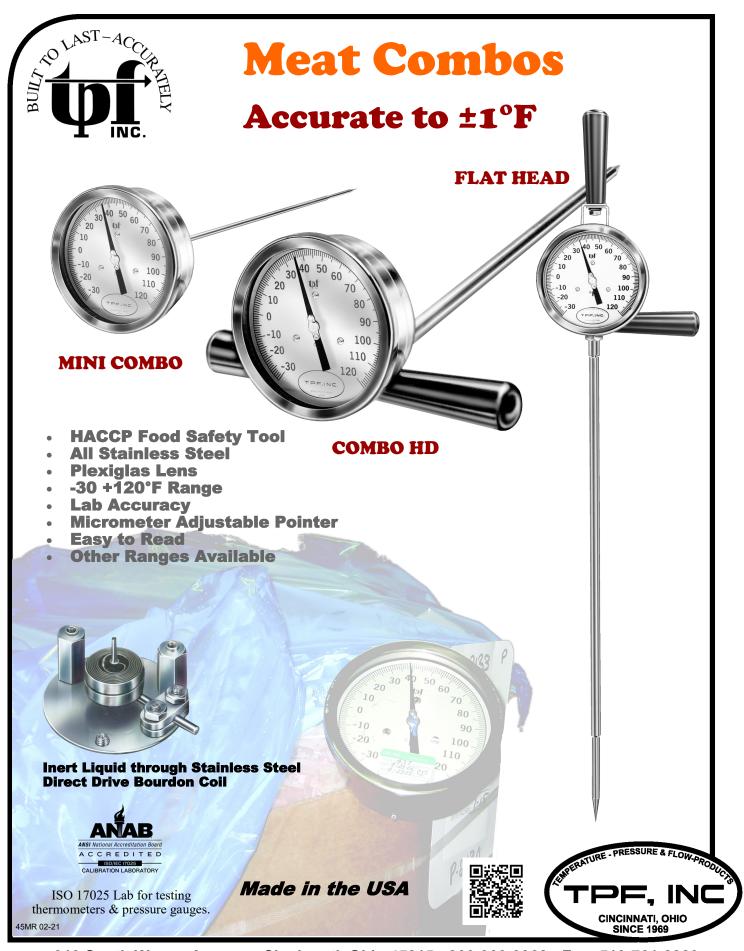

- 5/16" Diameter Stepped Stem
- Twice as Fast Response
- Ideal for Trimmings & Soft Product
- 5/8" Heavy Duty Stepped Stem
- 2 Thrusting Handles
- Certification Included
- Ideal for Frozen Product
- Flat Head for Large Totes & Combos
- 5/8" Stepped Stem
- 2 Thrusting Handles
- Ideal for Processed Product

## **Ordering Info**

| Model      | Range         | Length                           | Certificate |
|------------|---------------|----------------------------------|-------------|
| Mini Combo | -30° / +120°F | 12", * <b>18"</b> , * <b>24"</b> | Optional    |
| Combo HD   | -30° / +120°F | 12", 18", * <b>24",</b> 36"      | Included    |
| Flat Head  | -30° / +120°F | 18", 24", 36"                    | Optional    |